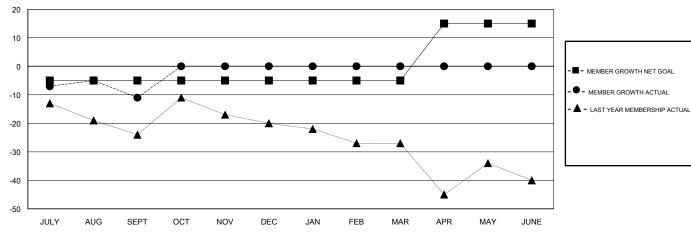

### GOALS AND ACTUAL NEW CLUBS CUMULATIVE

# GOALS AND ACTUAL MEMBERS CUMULATIVE

| DROPPED CLUBS: 0  DROPPED MEMBERS |    | 6 CLUBS OF 50 ADDED 1 OR MORE<br>NEW MEMBERS | GENDER DISTRIBUTION  MALE 668 (56.18%)  FEMALE 521 (43.82%)  Women Percentage Fiscal Year Goal: 1% |     |  |
|-----------------------------------|----|----------------------------------------------|----------------------------------------------------------------------------------------------------|-----|--|
| DECEASED                          | 5  | CLICK HERE FOR CUMULATIVE                    | TOTAL FAMILY UNIT MEMBERS                                                                          |     |  |
| CLUB CANCELLED                    | 0  | MEMBERSHIP DATA                              |                                                                                                    | 454 |  |
| OTHER                             | 21 |                                              | FAMILY MEMBERS PAYING HALF DUES                                                                    | 151 |  |
| TOTAL                             | 26 |                                              |                                                                                                    |     |  |